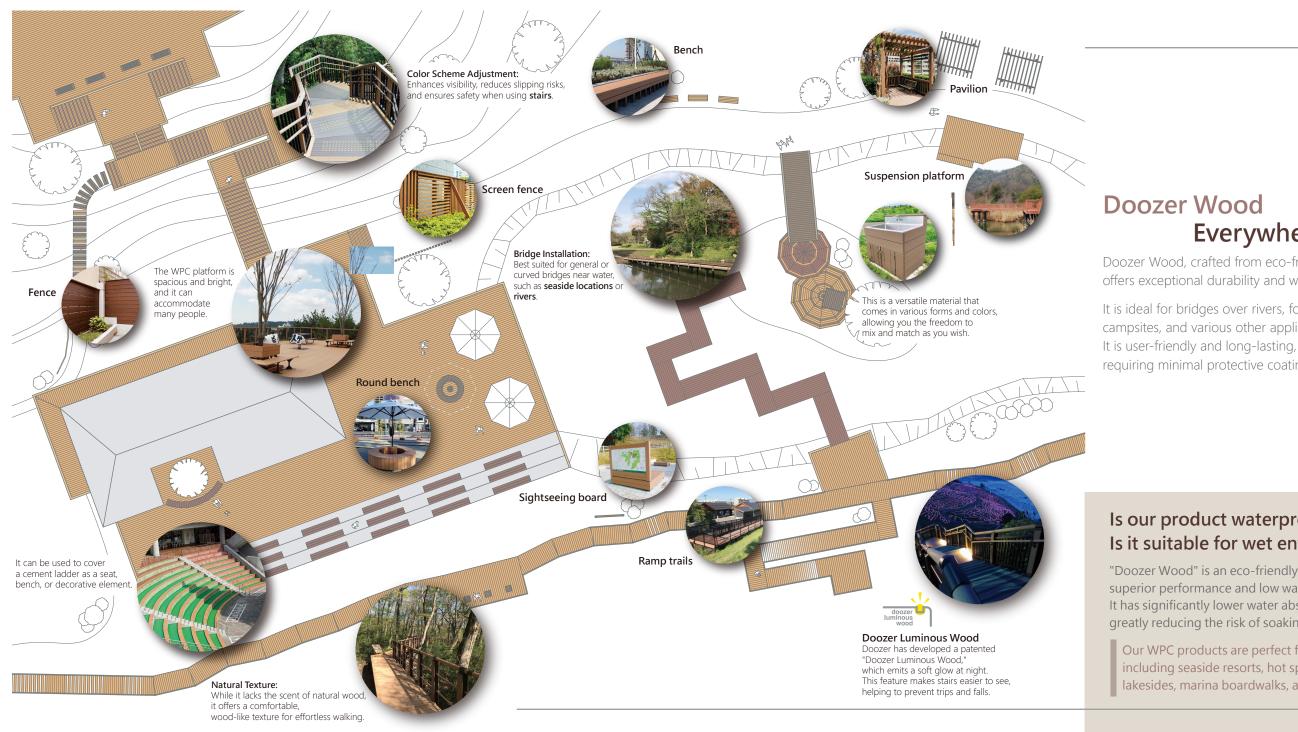

## **Everywhere Around You**

Doozer Wood, crafted from eco-friendly recycled WPC, offers exceptional durability and withstands harsh conditions.

- It is ideal for bridges over rivers, forest walkways, busy streets,
- campsites, and various other applications.
- requiring minimal protective coatings or maintenance.

## Is our product waterproof? Is it suitable for wet environments?

- "Doozer Wood" is an eco-friendly recycled material with
- superior performance and low water absorption.
- It has significantly lower water absorption compared to timber,
- greatly reducing the risk of soaking and decay over time.
- Our WPC products are perfect for water-prone areas, including seaside resorts, hot springs, swimming pools, lakesides, marina boardwalks, and sundecks.